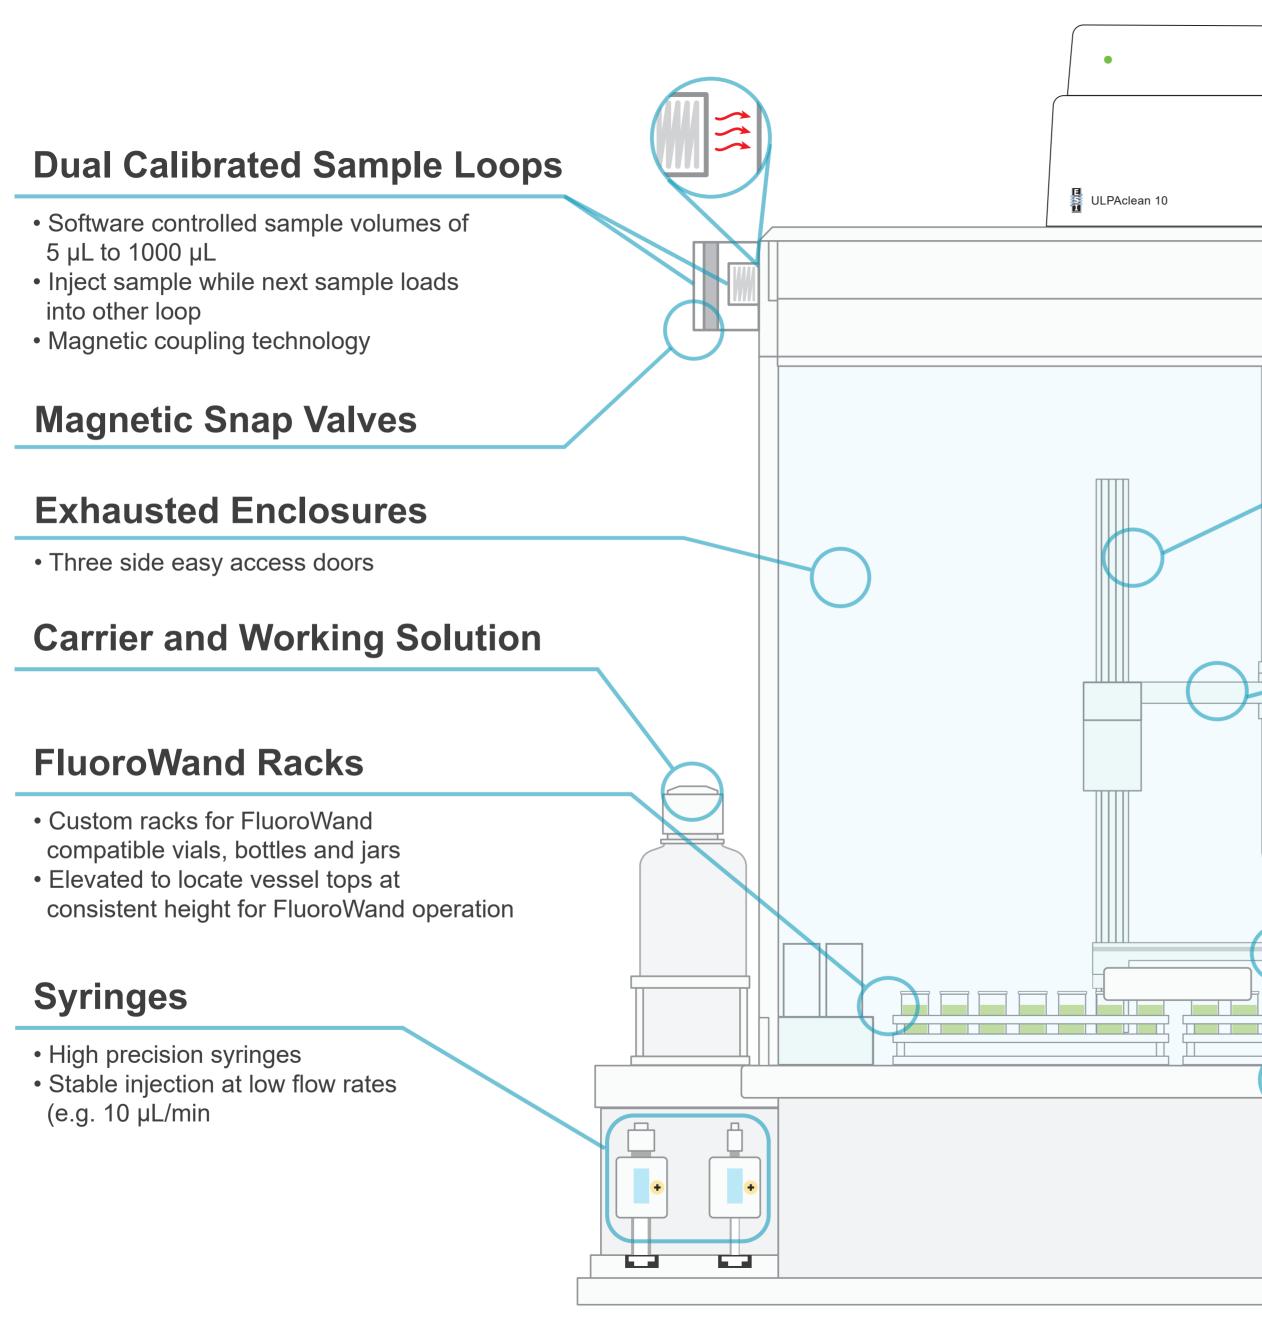

# **Optional ULPAclean 10 Filter**

Removes 99.9995% of airborne particles

# **Fluoronetic Rail**

- True fluoropolymer mechanical action
  - Magnetically coupled linear drive
  - Chemically resistant and long-lived

### AutoAlign Arm

Self-realigns after encountering capped sample tube

### **FluoroWand**

Removes and replaces sample covers with a vacuum suction cup
Minimizes risk of contamination
Prevents sample evaporation and gas phase reactions of samples

## **Dual Pumped Rinse Station**

• Low rinse consumption

• Two rinse solutions

#### **PFA Sample Containers**

• <1 mL up to 100 mL

### **PTFE Autosampler Deck**